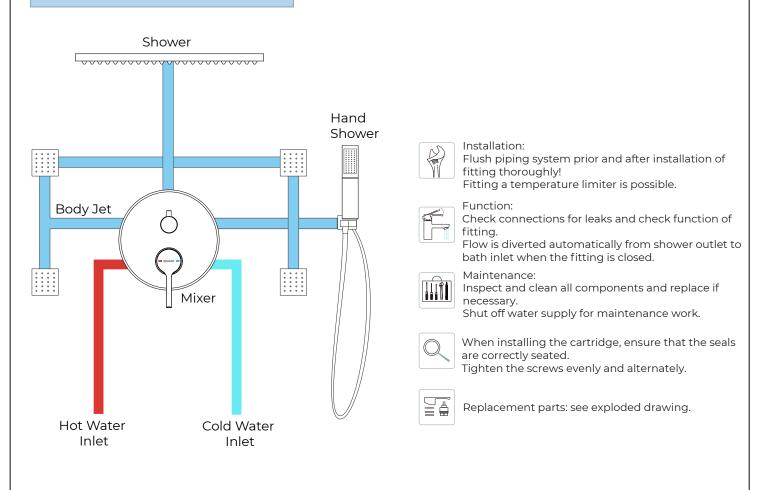

LD WALL MOUNTED SHOWER SET WITH VALVE MIXER 3-WAY CONCEALED SPECIFICATIONS



(Fontana(Showers



## **Shower Mixer**

This technical product information is exclusively for the installer or trained specialists. Application: Operation with unpressurized storage heaters is not possible. Use for indoor public places and common residence.



## Specifications Flow pressure: min. 0.5 bar recommended 1 – 5 bar Operating pressure: max. 10 bar Test pressure: 16 bar Flow rate at 3 bar flow pressure for shower: ≥ 12 L/min Hot water inlet temperature: max. 80°C Recommended (energy saving): 60°C Environment temperature: 5°C~45°C

If static pressure exceeds 5 bar, a pressure-reducing valve must be fitted. Avoid major pressure differences between hot and cold water supply.

## Shower Mixer Connections



(Fontana Showers