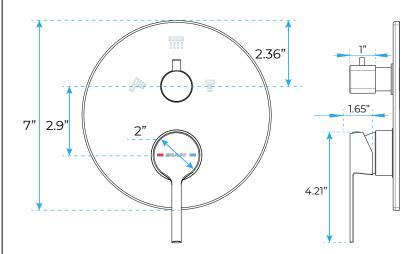

## **Shower Mixer**

This technical product information is exclusively for the installer or trained specialists. Application: Operation with unpressurized storage heaters is not possible. Use for indoor public places and common residence.

## Specifications Flow pressure: min. 0.5 bar recommended 1 – 5 bar Operating pressure: max. 10 bar Test pressure: 16 bar Flow rate at 3 bar flow pressure for shower: ≥ 12 L/min Hot water inlet temperature: max. 80°C Recommended (energy saving): 60°C Environment temperature: 5°C~45°C