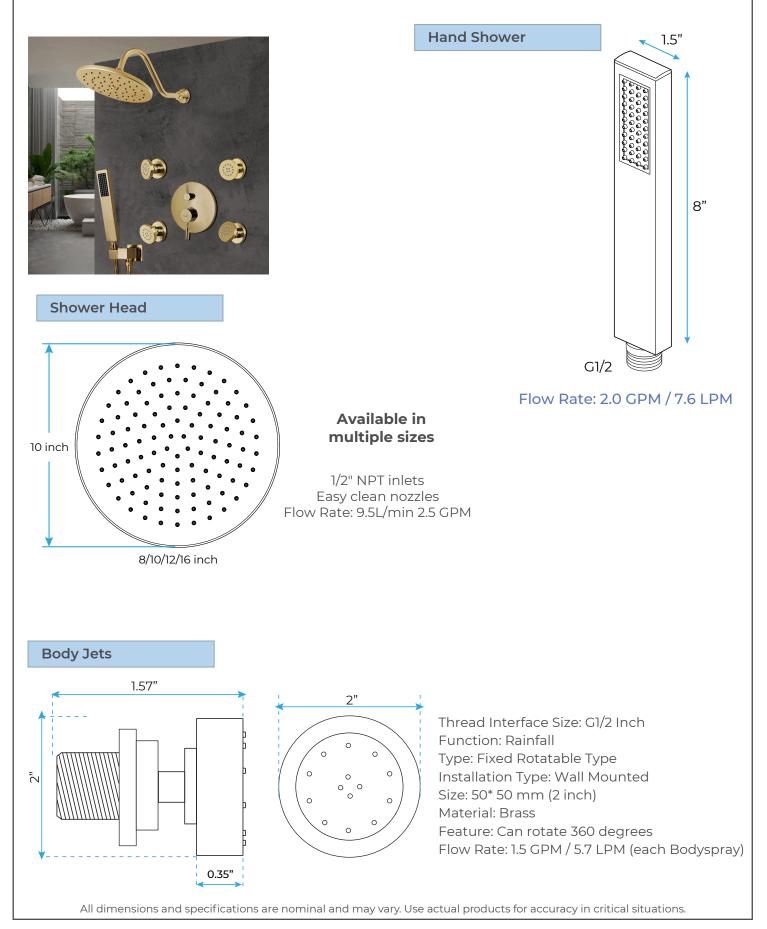

## Specifications Flow pressure: min. 0.5 bar recommended 1 – 5 bar Operating pressure: max. 10 bar Test pressure: 16 bar Flow rate at 3 bar flow pressure for shower: ≥ 12 L/min Hot water inlet temperature: max. 80°C Recommended (energy saving): 60°C Environment temperature: 5°C~45°C

If static pressure exceeds 5 bar, a pressure-reducing valve must be fitted. Avoid major pressure differences between hot and cold water supply.